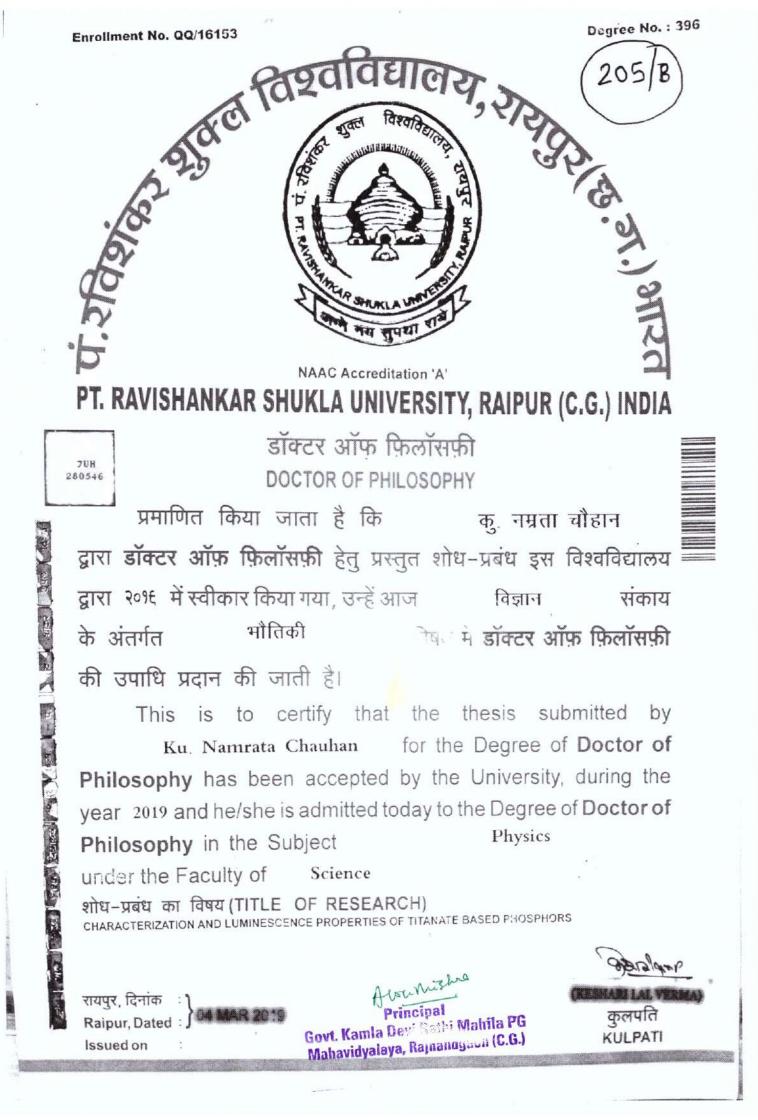

## PT. RAVISHANKAR SHUKLA UNIVERSITY, RAIPUR डॉक्टर ऑफ फ़िलॉसफ़ी DOCTOR OF PHILOSOPHY

प्रमाणित किया जाता है कि श्रीमती बृजबाला उड़के

द्वारा डॉक्टर ऑफ फ़िलॉसफ़ी हेतु प्रस्तुत शोध-प्रबंध इस विश्वविद्यालय द्वारा 2009 में खीकार किया गया, उन्हें आज कला संकाय के अन्तर्गत हिन्दी विषय में डॉक्टर ऑफ फिलॉसफी की उपाधि प्रदान की जाती है।

This is to certify that the thesis submitted by SMT. BRAJBALA UIKEY for the Degree of DOCTOR OF PHILOSOPHY has been accepted by the University, during the year 2009 anb she is admitted today to the Degree of DOCTOR OF PHILOSOPHY in the subject HINDI under the Faculty of ARTS.

शोध-प्रदंध के विषय (TITLE OF RESEARCH)

'रामकाठीन महिला कहानीकारों की कहानियों में प्रस्तुत पारिवारिक जीवन मूल्यों का अध्ययन (सर्व सुन्नी मन्नू भण्डारी, मृतुला गर्भ, कृष्णा सोवली, ममला कालिया और मेहरूत्रिसा परवेज के विशेष संदर्भ में)

रायपुर, जत्तीसगढ़, (भारत) Ralpur, Chhattisgarh (India) दितांक -Date - 17-01-2010

शास.कमलादेवी महिला महाविद्यालः राजनांदगाँव ( छ.भ.

(SHEO KUMAR PARDEYS कुलपति KULPATI

Principal Govt. Kamla Devi Rathi Mahila PG Mahavidyalaya, Rajnandgaon (C.G.)